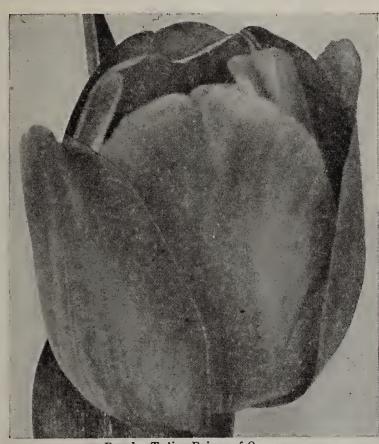

#### DARWIN TULIPS

These are the most profitable Tulips for the florist to grow. The flowers being borne on long stems, make them valuable for cutting. Our prices are based on the best quality and for top-sized bulbs.

| simed bulbs                                                                                                        | •      | •      | •       |
|--------------------------------------------------------------------------------------------------------------------|--------|--------|---------|
| sized bulbs.                                                                                                       | Doz.   | 100    | 1000    |
| Afterglow (Katherine Havemeyer). F26. Rosy orange, salmon-tinted edge                                              | \$0.70 | \$4.50 | \$40.00 |
| Aphrodite. F32. Silvery rose pink, with white base; large flowers                                                  | .80    | 5.25   | 48.00   |
| *Baronne de la Tonnaye. F26. Rose pink, shading paler towards edges of petals                                      | .60    | 4.00   | 35.00   |
| *Bartigon. F24. Fiery red, white base; extra fine for pans                                                         | .55    | 3.75   | 32.50   |
| *Bleu Aimable. F25. Lavender, with white base, starred blue; a good forcer *Centenaire. E30. Rich violet rose with | .65    | 4.25   | 36.00   |
| large blue center; enormous flowers; excellent for border or for early forcing                                     | .60    | 4.00   | 35.00   |
| *City of Haarlem. F27. One of the best scarlet varieties; steel blue base with white                               |        | 4.50   | 39.00   |
| *Clara Butt. G21. Delicate salmon pink; extra fine forcer; good bedder                                             | .55    | 3.75   | 31.50   |
| _                                                                                                                  | .55    | 3.75   | 33.00   |
| *Dream. G24. Rosy lilac and mauve                                                                                  | .55    | 5.15   | 33.00   |
| *Farncombe Sanders. F25. Brilliant scarlet, flowers of large size  *King George V. F25. Salmon scarlet             | .55    | 3.75   | 32.50   |
| shaded rose, blue base; splendid for forcing *La Fiancee. G30. Deep rose shading to                                | .75    | 5.00   | 45.00   |
| old rose, delicate pink at edges; extra large and a fine forcer                                                    | .60    | 3.85   | 34.00   |
| La Tulipe Noire. G25. Deep maroon black, with a velvety sheen                                                      | .60    | 4.00   | 35.00   |
| *Le Notre. E24. Rose pink; very early and fine forcer* *Mme. Krelage. F26. Rosy lilac with                         | .60    | 4.00   | 35.00   |
| pale silvery margin; fine forcer                                                                                   | .60    | 4.00   | 35.00   |
| *Matchless (Roi d' Islande). A rare shade of old rose; one of the finest for commercial forcing                    | .60    | 4.00   | 35.00   |
| Mrs. Potter Palmer (Fashion). G26. Rich                                                                            | •••    |        | 1       |
| purple                                                                                                             | .65    | 4.25   | 36.00   |
| Orange Perfection. G26. Salmon orange, shading to scarlet as it ages                                               | 1.00   | 7.00   | 65.00   |
| *Pride of Haarlem. F26. Rosy carmine                                                                               | .60    | 3.85   | 34.00   |
| *Prince of the Netherlands. F31. Cerise-scarlet edged rose, blue base, large flowers;                              | .00    | 9.00   | 34.00   |
| good forcer                                                                                                        | .70    | 4.75   | 42.50   |
| *Princess Elizabeth. F23. Clear pink, changing with age to a deeper shade                                          | .60    | 3.85   | 34.00   |
| *Professor Rauwenhoff. F26. Cherry red, blue star at base, large flowers                                           | .60    | 4.00   | 35.00   |
| *Rev. H. Ewbank. F20. Light heliotrope edged lavender, very fine                                                   | .60    | 3.85   | 34.00   |